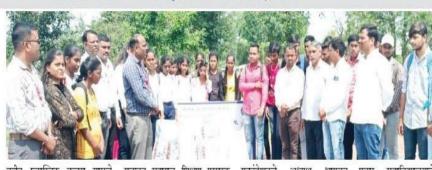

# आळदीत स्वच्छता अभियानात प्लास्टिक कचरा संकलन

प्लास्टिक कचरा संकलन महास्वछता अभियान दिन साजरा

#### आळंदी / प्रतिनिधी

भारत सरकार ग्वा खेल मंत्रालय, क्षेत्रीय संचालक राष्ट्रीय सेवा योजना, क्षेत्रीय संचालनालय भारत सरकार, राज्य संपर्क अधिकारी राष्ट्रीय सेवा योजना मुंबई यांच्या निर्देशांनुसार आळंदीत सावित्रीबाई फुले पुणे विद्यापीठ, राष्ट्रीय सेवा योजना गा विभागा अंतर्गत श्री गजानन महाराज शिक्षण प्रसारक मंडळ संचालित शरदचंद्र पवार कला आणि वाणिज्य महाविद्यालय आणि आळंदी नगरपरिषद यांचे वतीने प्लास्टिक कचरा संकलन दिन साबरा करण्यात आला.

या उपक्रमात महाविद्यालय परिसर आणि आळंदी परिसरात स्वच्छ भारत अभियानाच्या

करीत प्लास्टिक कचरा यामुळे होगारे दुष्परिणाम यावर आधारित जनजागृतीसाठी विविध उपक्रमाचे आयोजन करण्यात आले. या उपक्रमात महाविद्यालयातील राष्ट्रीय सेवा योजनेचे स्वयंसेवक, आळंदी नगरपरिषद कर्मचारी, अधिकारी, आळंदी जनहित फाउंडेशन आदींनी सहभाग घेतला.

यावेळी युवक तरुणांना धरती वर प्लास्टिक कचरा गोळा प्लस्टिक चे दुष्परिणाम गावर श्री

गजानन महाराज शिक्षण प्रसारक मंडळाचे खजिनदार मयुर इमाले, प्राचार्य डॉ. हंसराज थोरात, संवेदना फाउंडेशनचे अध्यक्ष गणेश गरुड यांनी मार्गदर्शन केले. राष्ट्रीय सेवा योजना कार्यक्रमाधिकारी प्रा.कैलास अस्तरकर, प्रा.संजीव कांबळे, डॉ.रणजीत कदम, प्रा. मालन पाटोळे यांचे कडे संकलन परमेश्वर भताशे, प्रा.दिलीप बारी, करण्यात आलेले प्लास्टिक व आळंदी स्वच्छता अभियानचे समन्वयक अर्जन मेदनकर, नेचर

फाउंडेशनचे अध्यक्ष भागवत काटकर, आळंदी नगरपरिषद मुकादम मालन पाटोळे, नगरपरिषद कर्मचारी आदी उपस्थितीत होते. आळंदी नगरपरिषद मुख्याधिकारी अंकुश जाधव यांचे मार्गदशनात आळंदी नगरपरिषद मुकादम कचरा सुपूरं करण्यात आला. आळंदी नगरपरिषद व शरदचंद्र

महाविद्यालयाचे पतार रा.से. योजना यांचे वतीने स्वच्छ भारत अभियान २.० अंतर्गत आळदीत स्वच्छता अभियान राबवित जनजागृती करीत प्लास्टिक संकलन महास्वछता अभियान उत्साहात राबविण्यात आहे. यासाठी शरदचंद्र पवार महाविद्यालयातील राष्ट्रीय सेवा योजना विभाग यांनी विशेष परिश्रम घेतले.