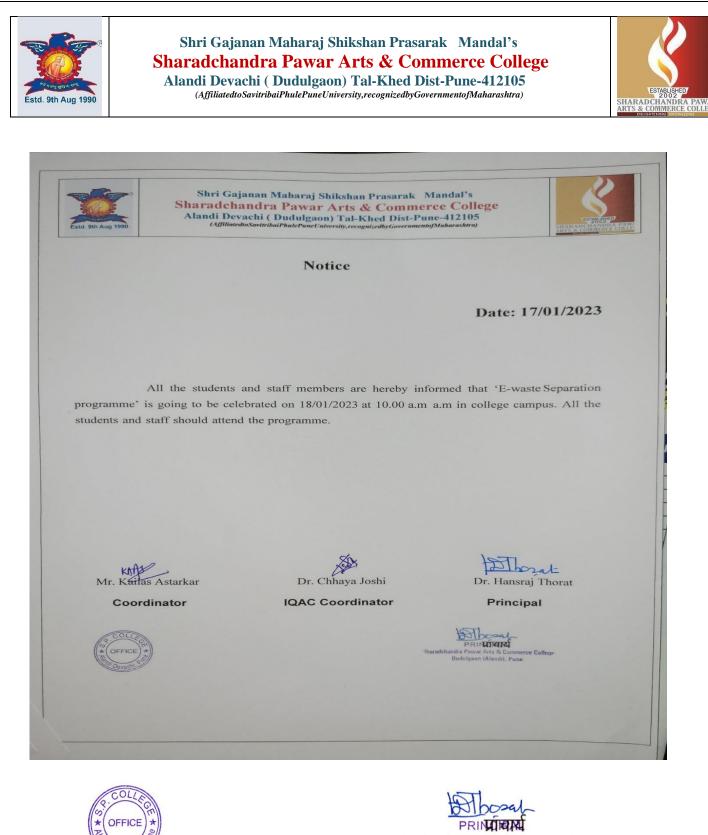

| Program/Activity Name       | E-waste Separation Programme     |
|-----------------------------|----------------------------------|
| Name of the Scheme /Cell    | N.S.S                            |
| Venue                       | College Campus                   |
| Day and date                | 18/01/2023                       |
| No. of Student Participated | 105                              |
| Name of Cell                | Student Development Cell and NSS |
| Name of the Coordinator     | Mr. Kailas Astarkar              |

#### **Description of the Programme:**

Shri Gajanan Maharaj Shikshan Prasarak Mandal' Sharadchandra Pawar Arts and Commerce College organized E-waste Separation Programme. The problem of E-waste is increasing according to increased uses of Information Technology in our day today life, like Mobile phones, chargers, Laptop, etc. In this event students participated actively and Collected E-waste from the campus.

Respected Prin. Dr. Hansraj Thorat given guidance to the students.

PRINCIPAN Sharadchandra Pawar Arts & Commerce College Dudulgaon (Alandi), Pune

(AffiliatedtoSavitribaiPhulePuneUniversity, recognized by GovernmentofMaharashtra)

#### Photographs of the programme:

All teachers and students participated in the programme.