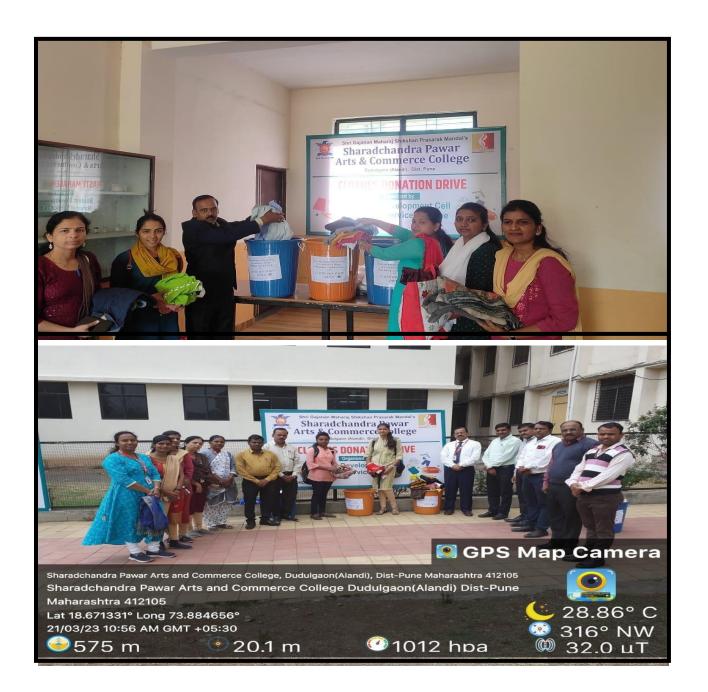

| Program/Activity Name       | E-waste Separation Programme     |
|-----------------------------|----------------------------------|
| Name of the Scheme /Cell    | N.S.S                            |
| Venue                       | College Campus                   |
| Day and date                | 18/01/2023                       |
| No. of Student Participated | 105                              |
| Name of Cell                | Student Development Cell and NSS |
| Name of the Coordinator     | Mr. Kailas Astarkar              |

#### **Description of the Programme:**

Shri Gajanan Maharaj Shikshan Prasarak Mandal' Sharadchandra Pawar Arts and Commerce College organized E-waste Separation Programme. The problem of E-waste is increasing according to increased uses of Information Technology in our day today life, like Mobile phones, chargers, Laptop, etc. In this event students participated actively and Collected E-waste from the campus.

#### Photographs of the programme:

All teachers and students participated in the programme.