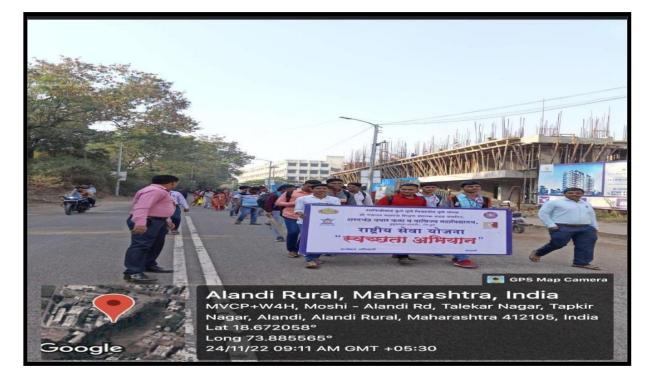

#### Notice

Date: 23/11/2022

All the students and staff members are hereby informed that the 'Swachhta Abhiyan' is organized on 24/11/2022 at 10.00am at the Indrayani Ghat (Alandi). All students and staff should be present on time.

| Program/Activity Name         Swachhata Abhiyan |                                 |
|-------------------------------------------------|---------------------------------|
| VenueIndrayani Ghat (Alandi)                    |                                 |
| Date                                            | 24/11/2022                      |
| No. of Student Participated                     | 120                             |
| Name of the Scheme /Cell                        | Environment Committee and N.S.S |
| Name of the Coordinator                         | Mr. Kailas Astarkar             |

#### **Description of the Programme:**

'Swachhata Abhiyan' is celebrated on 24<sup>th</sup> November to create awareness and encourage action for the protection of the environment. On this event Prin. Dr. Hansraj Thorat explained the role that the environment plays in healthy living and the existence of life on planet earth. Earth is a home for different living species and we all are dependent on the environment for food, air, water, and other needs. Therefore, it is important for every individual to keep clean and protect our environment.

In this event 120 students participated actively and cleaned the area of Indrayani Ghat in Alandi.

PRINCIPAN Sharadchandra Pawar Arts & Commerce College Dudulgaon (Alandi), Pune

Shri Gajanan Maharaj Shikshan Prasarak Mandal's Sharadchandra Pawar Arts & Commerce College Alandi Devachi ( Dudulgaon) Tal-Khed Dist-Pune-412105 (AffiliatedtoSavitribaiPhulePuneUniversity,recognizedbyGovernmentofMaharashtra)

#### **Photographs of the Programme**:

All students and staff gathered for swachhta Abhiyan.

PRINCIPAL

Sharadchandra Pawar Arts & Commerce College Dudulgaon (Alandi), Pune

(Affiliated to Savitribai Phule Pune University, recognized by Government of Maharashtra)