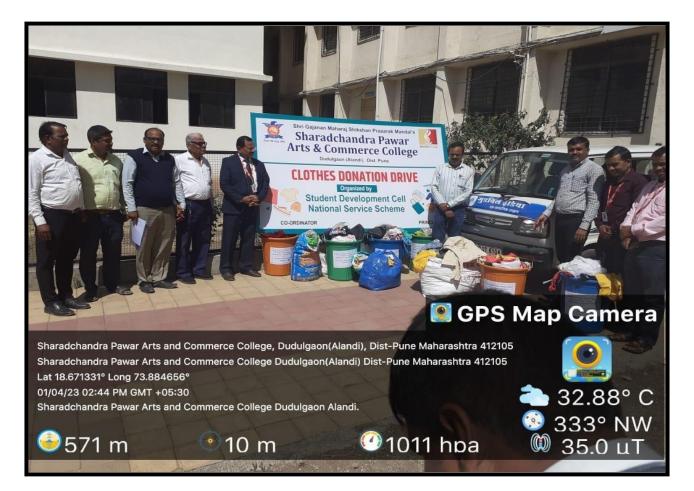

| Program/Activity Name       | E-waste Separation Programme     |
|-----------------------------|----------------------------------|
| Name of the Scheme /Cell    | N.S.S                            |
| Venue                       | College Campus                   |
| Day and date                | 18/01/2023                       |
| No. of Student Participated | 105                              |
| Name of Cell                | Student Development Cell and NSS |
| Name of the Coordinator     | Mr. Kailas Astarkar              |

#### **Description of the Programme:**

Shri Gajanan Maharaj Shikshan Prasarak Mandal' Sharadchandra Pawar Arts and Commerce College organized E-waste Separation Programme. The problem of E-waste is increasing according to increased uses of Information Technology in our day today life, like Mobile phones, chargers, Laptop, etc. In this event students participated actively and Collected E-waste from the campus.