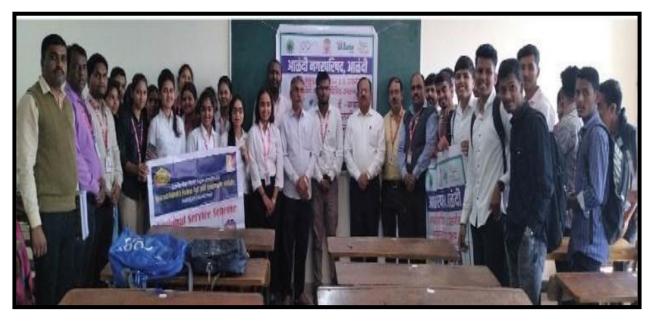

# आळदीत स्वच्छता अभियानात प्लास्टिक कचरा संकलन

प्लास्टिक कचरा संकलन महास्वछता अभियान दिन साजरा

#### आळंदी / प्रतिनिधी

भारत सरकार ग्वा खेल मंत्रालय, क्षेत्रीय संचालक राष्ट्रीय सेवा योजना, क्षेत्रीय संचालनालय भारत सरकार, राज्य संपर्क अधिकारी राष्ट्रीय सेवा योजना मुंबई यांच्या निर्देशांनुसार आळंदीत सावित्रीबाई फुले पुणे विद्यापीठ, राष्ट्रीय सेवा योजना गा विभागा अंतर्गत श्री गजानन महाराज शिक्षण प्रसारक मंडळ संचालित शरदचंद्र पवार कला आणि वाणिज्य महाविद्यालय आणि आळंदी नगरपरिषद यांचे वतीने प्लास्टिक कचरा संकलन दिन साबरा करण्यात आला.

या उपक्रमात महाविद्यालय परिसर आणि आळंदी परिसरात स्वच्छ भारत अभियानाच्या

करीत प्लास्टिक कचरा यामुळे होगारे दुष्परिणाम यावर आधारित जनजागृतीसाठी विविध उपक्रमाचे आयोजन करण्यात आले. या उपक्रमात महाविद्यालयातील राष्ट्रीय सेवा योजनेचे स्वयंसेवक, आळंदी नगरपरिषद कर्मचारी, अधिकारी, आळंदी जनहित फाउंडेशन आदींनी सहभाग घेतला.

यावेळी युवक तरुणांना धरती वर प्लास्टिक कचरा गोळा प्लस्टिक चे दुष्परिणाम गावर श्री

गजानन महाराज शिक्षण प्रसारक मंडळाचे खजिनदार मयुर इमाले, प्राचार्य डॉ. हंसराज थोरात, संवेदना फाउंडेशनचे अध्यक्ष गणेश गरुड यांनी मार्गदर्शन केले. राष्ट्रीय सेवा योजना कार्यक्रमाधिकारी प्रा.कैलास अस्तरकर, प्रा.संजीव कांबळे, डॉ.रणजीत कदम, प्रा. मालन पाटोळे यांचे कडे संकलन परमेश्वर भताशे, प्रा.दिलीप बारी, करण्यात आलेले प्लास्टिक व आळंदी स्वच्छता अभियानचे समन्वयक अर्जन मेदनकर, नेचर