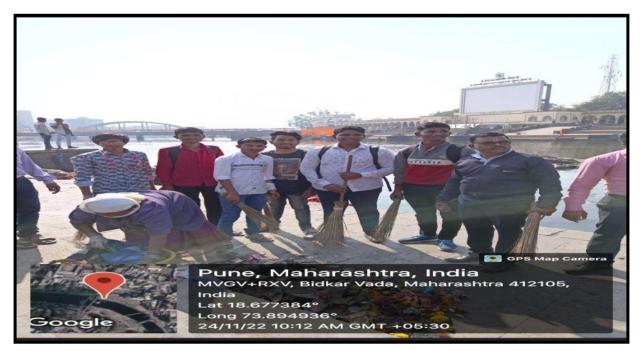

| Program/Activity Name         Swachhata Abhiyan |                                 |
|-------------------------------------------------|---------------------------------|
| VenueIndrayani Ghat (Alandi)                    |                                 |
| Date                                            | 24/11/2022                      |
| No. of Student Participated                     | 120                             |
| Name of the Scheme /Cell                        | Environment Committee and N.S.S |
| Name of the Coordinator                         | Mr. Kailas Astarkar             |

In this event 120 students participated actively and cleaned the area of Indrayani Ghat in Alandi.

PRINCIPAN Sharadchandra Pawar Arts & Commerce College Dudulgaon (Alandi), Pune

Shri Gajanan Maharaj Shikshan Prasarak Mandal's Sharadchandra Pawar Arts & Commerce College Alandi Devachi ( Dudulgaon) Tal-Khed Dist-Pune-412105 (AffiliatedtoSavitribaiPhulePuneUniversity,recognizedbyGovernmentofMaharashtra)

Students actively participated in 'Swachhata Abhiyan'.

PRINTIPERE Sharadchandra Pawar Arts & Commerce College Dudulgaon (Alandi), Pune

Alandi Devachi ( Dudulgaon) Tal-Khed Dist-Pune-412105 (AffiliatedtoSavitribaiPhulePuneUniversity,recognizedbyGovernmentofMaharashtra)