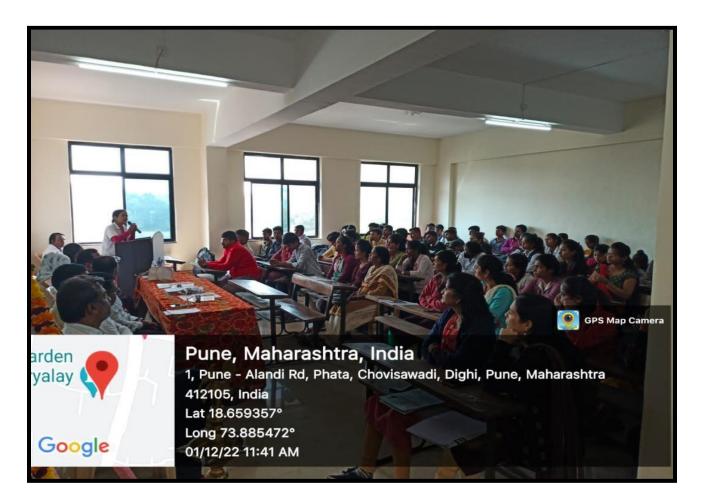

| Program/Activity Name       | AIDS Awareness Programme |
|-----------------------------|--------------------------|
| Name of the Scheme /Cell    | N.S.S                    |
| Date                        | 01/12/2022               |
| No. of Student Participated | 105                      |
| Venue                       | Seminar Hall             |
| Name of the Coordinator     | Mr. Sanjiv Kamble        |

# **Description of the Programme:**

Shri Gajanan Maharaj Shikshan Prasarak Mandal's Sharadchandra Pawar Arts and Commerce College organized AIDS Awareness Programme. Dr. Urmila Shinde, Dr. Shriniwas Kolod (Rural Hospital, Alandi), Health Supervisor Mr.H.B. Kulkarni, Mrs. Dipali Londhe were present and given information of disease to the students.

# Photograhs of the programme:

All the students and staff participated in the programme.

PRINCIPAN Sharadchandra Pawar Arts & Commerce College Dudulgaon (Alandi), Pune

(AffiliatedtoSavitribaiPhulePuneUniversity, recognizedbyGovernmentofMaharashtra)

Guest giving information about the disease to the students.

PRINTIPAL Sharadchandra Pawar Arts & Commerce College Dudulgaon (Alandi), Pune

(AffiliatedtoSavitribaiPhulePuneUniversity,recognizedbyGovernmentofMaharashtra)