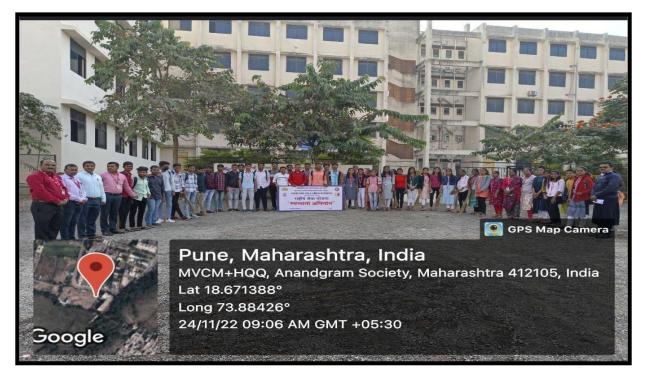

#### Notice

Date: 23/11/2022

All the students and staff members are hereby informed that the 'Swachhta Abhiyan' is organized on 24/11/2022 at 10.00am at the Indrayani Ghat (Alandi). All students and staff should be present on time.

| Program/Activity Name         Swachhata Abhiyan |                                 |
|-------------------------------------------------|---------------------------------|
| VenueIndrayani Ghat (Alandi)                    |                                 |
| Date                                            | 24/11/2022                      |
| No. of Student Participated                     | 120                             |
| Name of the Scheme /Cell                        | Environment Committee and N.S.S |
| Name of the Coordinator                         | Mr. Kailas Astarkar             |

#### **Description of the Programme:**

'Swachhata Abhiyan' is celebrated on 24<sup>th</sup> November to create awareness and encourage action for the protection of the environment. On this event Prin. Dr. Hansraj Thorat explained the role that the environment plays in healthy living and the existence of life on planet earth. Earth is a home for different living species and we all are dependent on the environment for food, air, water, and other needs. Therefore, it is important for every individual to keep clean and protect our environment.

In this event 120 students participated actively and cleaned the area of Indrayani Ghat in Alandi.

PRINCIPAN Sharadchandra Pawar Arts & Commerce College Dudulgaon (Alandi), Pune

Shri Gajanan Maharaj Shikshan Prasarak Mandal's Sharadchandra Pawar Arts & Commerce College Alandi Devachi ( Dudulgaon) Tal-Khed Dist-Pune-412105 (AffiliatedtoSavitribaiPhulePuneUniversity,recognizedbyGovernmentofMaharashtra)

#### **Photographs of the Programme**:

All students and staff gathered for swachhta Abhiyan.

PRINCIPAL

Sharadchandra Pawar Arts & Commerce College Dudulgaon (Alandi), Pune

(Affiliated to Savitribai Phule Pune University, recognized by Government of Maharashtra)