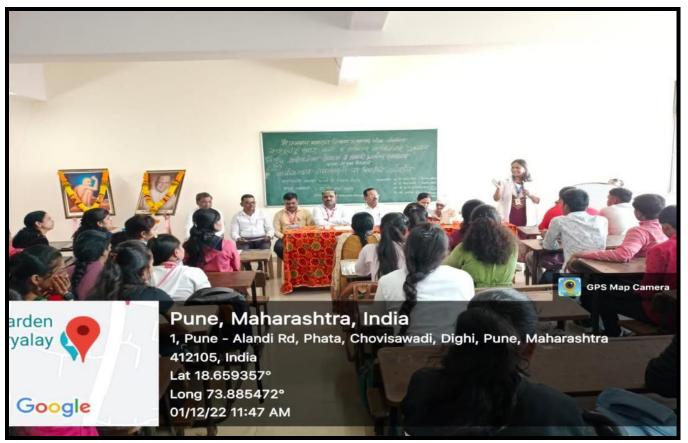

| Program/Activity Name       | AIDS Awareness Programme |
|-----------------------------|--------------------------|
| Name of the Scheme /Cell    | N.S.S                    |
| Date                        | 01/12/2022               |
| No. of Student Participated | 105                      |
| Venue                       | Seminar Hall             |
| Name of the Coordinator     | Mr. Sanjiv Kamble        |

# **Description of the Programme:**

Shri Gajanan Maharaj Shikshan Prasarak Mandal's Sharadchandra Pawar Arts and Commerce College organized AIDS Awareness Programme. Dr. Urmila Shinde, Dr. Shriniwas Kolod (Rural Hospital, Alandi), Health Supervisor Mr.H.B. Kulkarni, Mrs. Dipali Londhe were present and given information of disease to the students.

# Photograhs of the programme:

All the students and staff participated in the programme.

PRINCIPAN Sharadchandra Pawar Arts & Commerce College Dudulgaon (Alandi), Pune

(AffiliatedtoSavitribaiPhulePuneUniversity, recognizedbyGovernmentofMaharashtra)

Guest giving information about the disease to the students.

PRINTIPAL Sharadchandra Pawar Arts & Commerce College Dudulgaon (Alandi), Pune

(AffiliatedtoSavitribaiPhulePuneUniversity,recognizedbyGovernmentofMaharashtra)